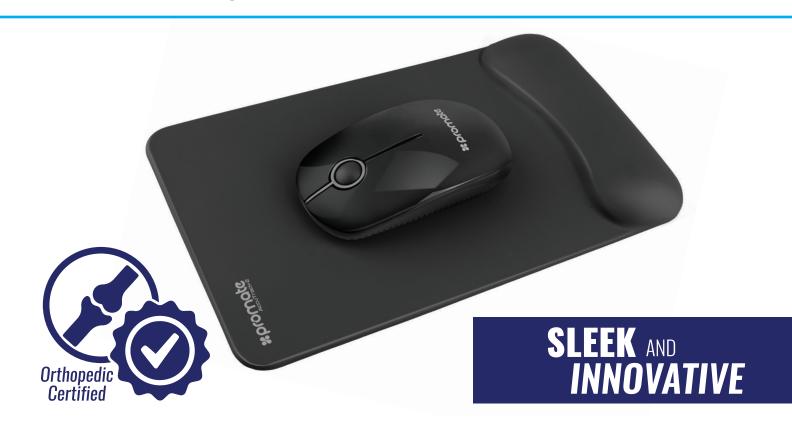

## Non-Skid Mouse Pad With Memory Foam Wrist Support

Accurate Tracking Surface • Soft Durable Material • Anti-Microbial Protection

Anti-microbial Memory Foam

Stable Non-Skid Base

Orthhopedic Certified

Ergonomic Design

Large Diameter Working Area

Anti-Stain Surface

Use your mouse in ergonomic comfort with Accutrack-2 Anti-Skid Mouse Pad with antimicrobial protection. Your mouse glides smoothly across mouse pad as the pad protects your work surface from scratches and scrapes. The large diameter of the pad provides plenty of work space for your mouse, and the foam material restricts the growth of micro-organisms that can stain or degrade the pad, providing you with a clean, sanitary and odour free work area. The built-in foam wrist rest provides not only comfortable support, but the ergonomic design protects your wrist from soreness and injury during long sessions at the computer.