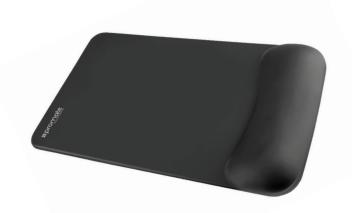

## Non-Skid Mouse Pad With Memory Foam Wrist Support

Accurate Tracking Surface • Soft Durable Material • Anti-Microbial Protection

Anti-microbial Memory Foam

Stable Non-Skid Base

Orthhopedic Certified

Ergonomic Design

Large Diameter Working Area

Anti-Stain Surface

Use your mouse in ergonomic comfort with Accutrack-2 Anti-Skid Mouse Pad with antimicrobial protection. Your mouse glides smoothly across mouse pad as the pad protects your work surface from scratches and scrapes. The large diameter of the pad provides plenty of work space for your mouse, and the foam material restricts the growth of micro-organisms that can stain or degrade the pad, providing you with a clean, sanitary and odour free work area. The built-in foam wrist rest provides not only comfortable support, but the ergonomic design protects your wrist from soreness and injury during long sessions at the computer.