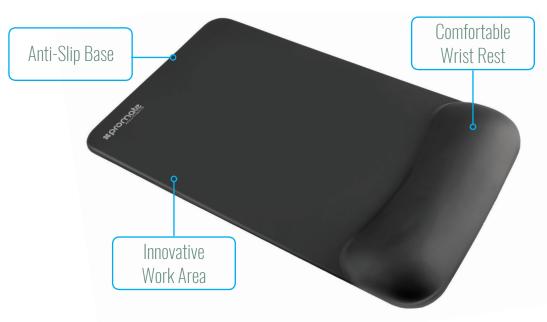

## Non-Skid Mouse Pad With Memory Foam Wrist Support

Accurate Tracking Surface • Soft Durable Material • Anti-Microbial Protection

Anti-microbial Memory Foam

Stable Non-Skid Base

Orthhopedic Certified

Ergonomic Design

Large Diameter Working Area

Anti-Stain Surface

Use your mouse in ergonomic comfort with Accutrack-2 Anti-Skid Mouse Pad with antimicrobial protection. Your mouse glides smoothly across mouse pad as the pad protects your work surface from scratches and scrapes. The large diameter of the pad provides plenty of work space for your mouse, and the foam material restricts the growth of micro-organisms that can stain or degrade the pad, providing you with a clean, sanitary and odour free work area. The built-in foam wrist rest provides not only comfortable support, but the ergonomic design protects your wrist from soreness and injury during long sessions at the computer.